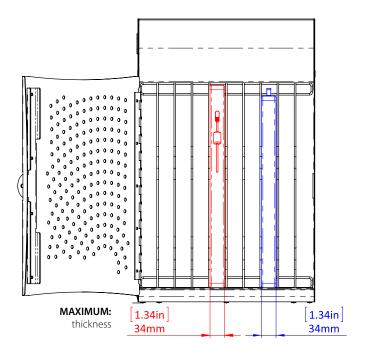

Use the **red** measurements if the power inlet is on the rear.

If your device is smaller than the measurements shown below, your device is compatible.

| STATION<br>COMPATIBILITY | DESCRIPTION                 | TOTAL DEVICES<br>PER STATION |                      | MAX DIMENSIONS:<br>POWER ON SIDE (inches) | MAX DIMENSIONS:<br>POWER ON REAR (mm) | MAX DIMENSIONS:<br>POWER ON REAR (inches) |
|--------------------------|-----------------------------|------------------------------|----------------------|-------------------------------------------|---------------------------------------|-------------------------------------------|
| PCL8200                  | Stainless Steel Device Rack | 10                           | 450mm x 295mm x 34mm | 17.72in x 11.61in x 1.33in                | 475mm x 270mm x 34mm                  | 18.70in x 10.63in x 1.34in                |