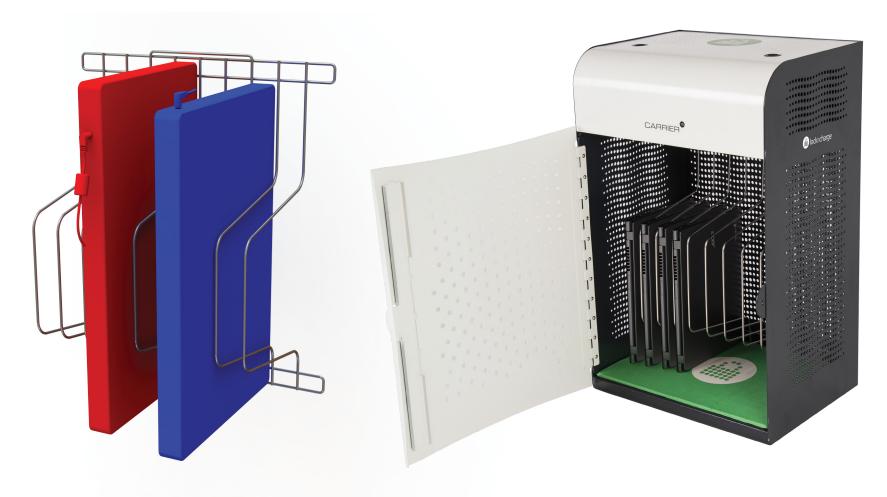

## Carrier™ 10 Stainless Steel Device Racks

Need to fit larger devices in your Carrier Charging Station? Install the Stainless Steel Device Rack and expand the device compatibility to large Chromebooks, MacBooks and Laptops.