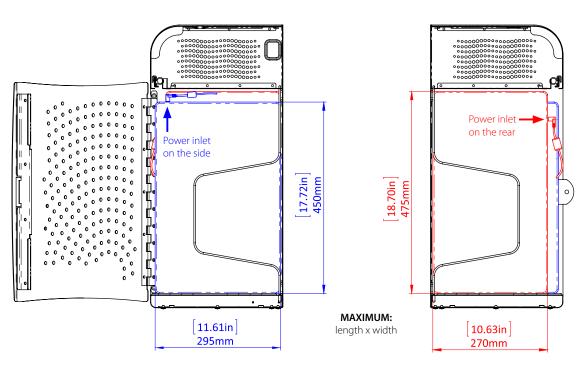

## Follow the steps below to check your device's compatibility.

Check where the power inlet is located on your device. Is it on the side or on the rear of your device?

Check your device dimensions.

Use the **blue** measurements if the power inlet is on the side.

Use the **red** measurements if the power inlet is on the rear.

If your device is smaller than the measurements shown below, your device is compatible.

| STATION<br>COMPATIBILITY | DESCRIPTION                 | TOTAL DEVICES<br>PER STATION |                      | MAX DIMENSIONS:<br>POWER ON SIDE (inches) | MAX DIMENSIONS:<br>POWER ON REAR (mm) | MAX DIMENSIONS:<br>POWER ON REAR (inches) |
|--------------------------|-----------------------------|------------------------------|----------------------|-------------------------------------------|---------------------------------------|-------------------------------------------|
| PCL8200                  | Stainless Steel Device Rack | 10                           | 450mm x 295mm x 34mm | 17.72in x 11.61in x 1.33in                | 475mm x 270mm x 34mm                  | 18.70in x 10.63in x 1.34in                |